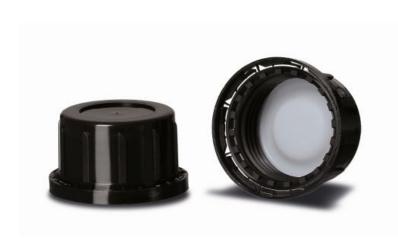

## **TAMPER-EVIDENT CLOSURE**

Article number: 160390103

| Тур                           | tamper-evident closure                                                                                                   |
|-------------------------------|--------------------------------------------------------------------------------------------------------------------------|
| Material                      | РР                                                                                                                       |
| mouth                         | DIN 45 E                                                                                                                 |
| Color                         | black                                                                                                                    |
| Nominal<br>volume<br>addition | for 1,000, 2,500 ml bottles                                                                                              |
| Notice                        | for narrow neck and<br>chemical bottle with PTFE<br>liner and gasket<br>(PE),suitable for neck type<br>with grid annulus |
| Country of manufacture        | D                                                                                                                        |