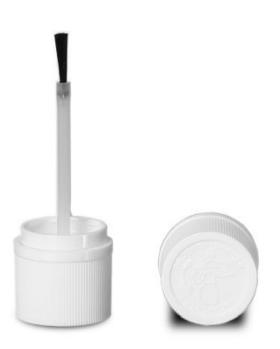

## **BRUSH MOUNTING**

**Article number: 150561259** 

| Тур                    | brush mounting                                                                                                                                                                    |
|------------------------|-----------------------------------------------------------------------------------------------------------------------------------------------------------------------------------|
| Material               | HDPE                                                                                                                                                                              |
| mouth                  | DIN 18                                                                                                                                                                            |
| Color                  | white                                                                                                                                                                             |
| Notice                 | for 10 ml amber dropper<br>bottle fine ribbed child<br>safety tamper-evident<br>closure with "push-turn"<br>symbol on the top side of<br>closure, black synthetic<br>hair (nylon) |
| Country of manufacture | D                                                                                                                                                                                 |